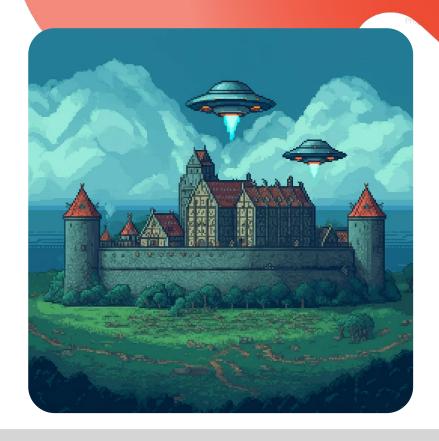

#### Imagen 3 on

### **♦** Gemini

Setting a new standard for image quality, generating images with just a few words.

Prompt: An ancient Danish viking stronghold invaded by flying saucers. 8bit pixel art.

## **♦** Gemini

Setting a new standard for image quality, generating images with just a few words.