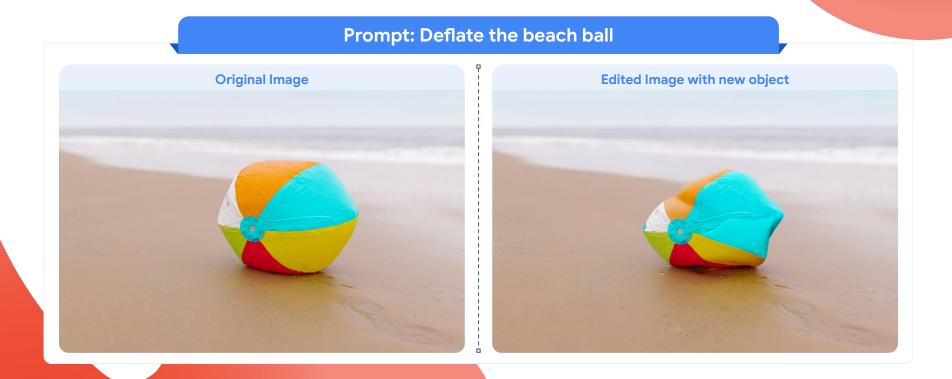

#### Imagen 3 comes with a full set of editing features

#### Imagen 3 comes with a full set of editing features

Description: a photo of a Description: a flower in a field bicycle leaning against the Description: a bird flying wall