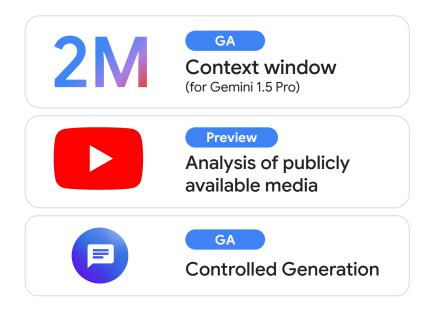

#### What's new with Gemini:

Gemini 1.5 Flash and 1.5 Pro 002

\* Now with Dynamic Shared Quota

#### Significant improvements across...

Math

Multilingual interactions

Coding

Multimodal understanding