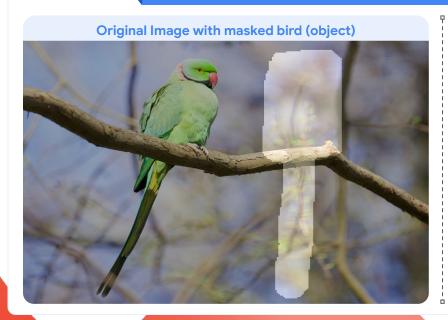

#### Imagen 3 comes with a full set of editing features

#### Prompt: Insert a lego bird

#### Imagen 3 comes with a full set of editing features

Description: a photo of a Description: a flower in a field bicycle leaning against the Description: a bird flying wall