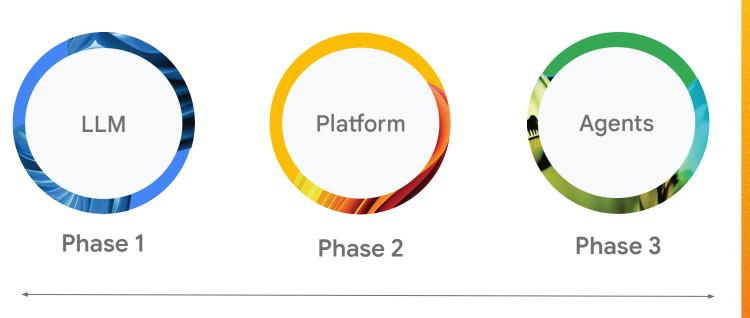

#### The evolution of Al

#### Notebook LM - Learning Agent

Google AI is built on a vertically integrated technology stack Al Agents

**Al Operating Platform** 

Large Language Model

**Al-Optimised Infrastructure** 