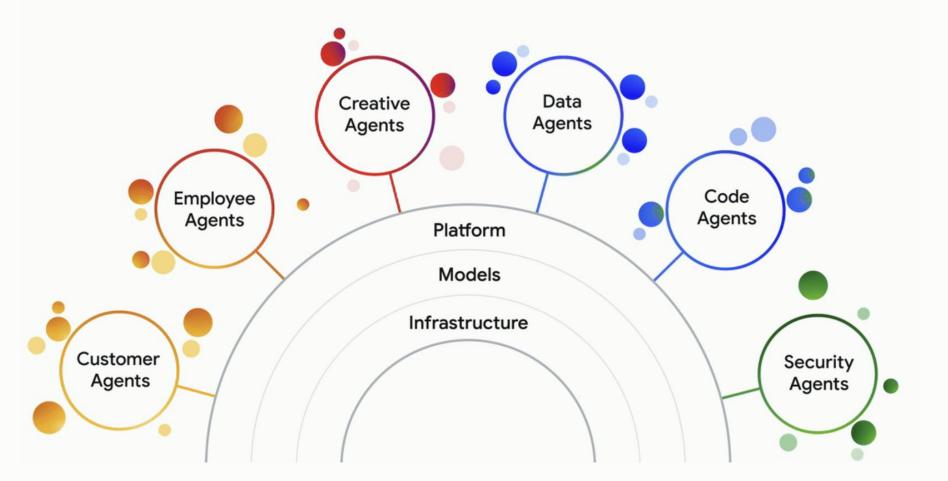

#### Notebook LM - Learning Agent

Google AI is built on a vertically integrated technology stack Al Agents

**Al Operating Platform** 

Large Language Model

**Al-Optimised Infrastructure** 