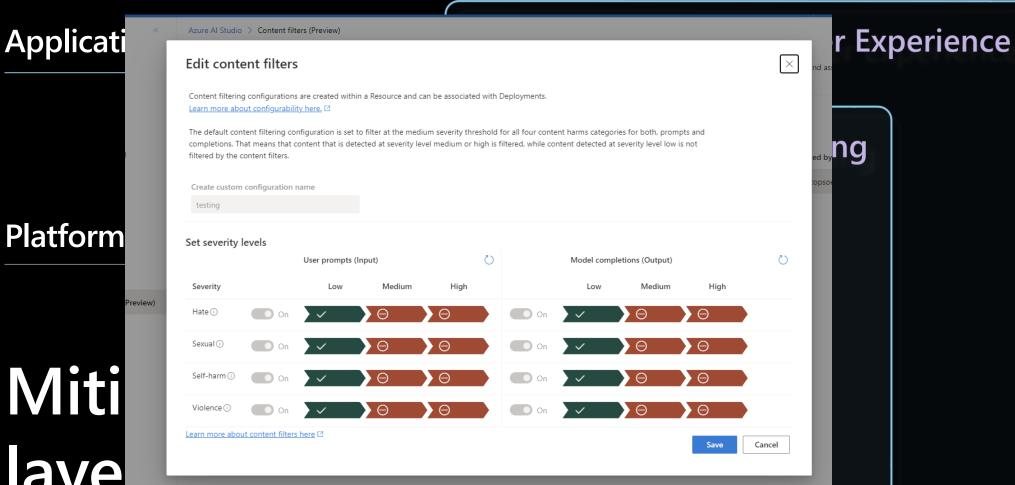

denne dækning kun på din helårs- adresse. D Gravsteder, som du betaler for, er dækket af forsikringen ved tyveri og hærværk. Beplantning er ikke
- dækket.

  E Ansvars- og retshjælpsforsikringen dækker i Danmark. I resten af verden, herunder Færøerne og Grønland. dækker forsikringen i indtil tre måneder fra afrejsedato.
- 3 Forsikringens betaling
- A Pris og afgifter Prisen bliver fastsat efter ......s gældende tarif. Sammen med beløbet opkræver vi afgifter til det offentlige i henhold til gældende lovgivning.'}





How much budget do I have this quarter fo









## Security





## Building blocks to enact principles





Ensure that artificial general intelligence (AGI) benefits humanity.





Empower every person and organization on the planet to achieve more

### **Azure Al**







Expert CEODEITT OPT C00 EDD

Agents

## AutoGen



## Thank you.

- Kåre Seest Rasmussen
- Sr. Cloud Solution Architect
- karasmus@microsoft.com
- in kaarerasmussen