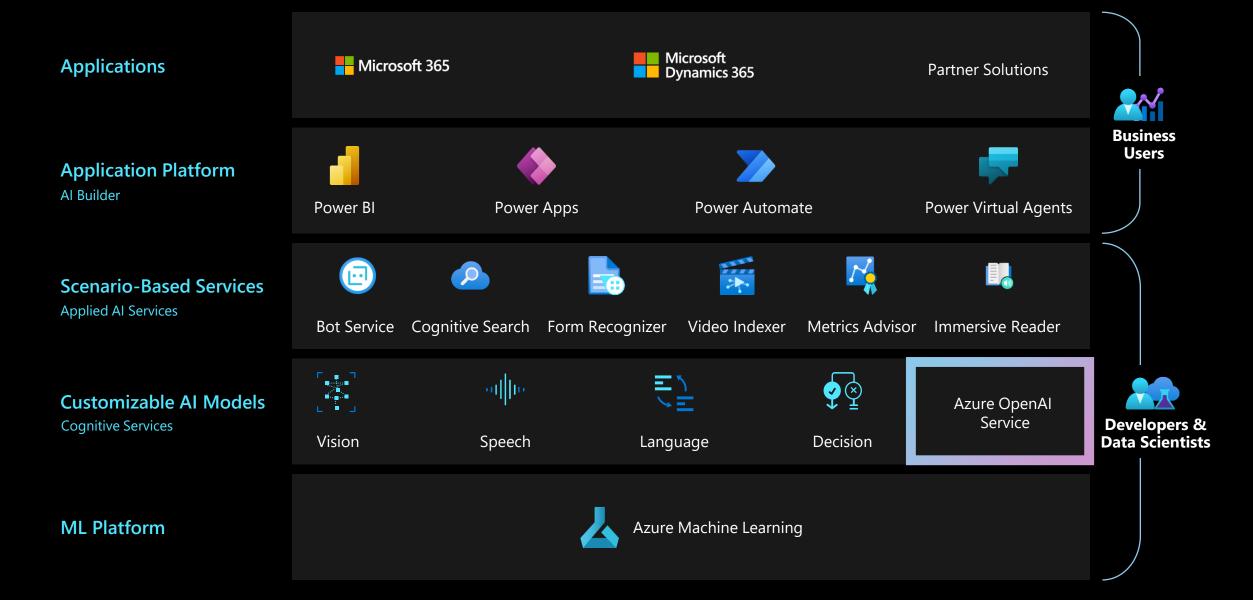

der denne dækning kun på din helårs- adresse. D Gravsteder, som du betaler for, er dækket af forsikringen ved tyveri og hærværk. Beplantning er ikke
- dækket.

  E Ansvars- og retshjælpsforsikringen dækker i Danmark. I resten af verden, herunder Færøerne og Grønland. dækker forsikringen i indtil tre måneder fra afrejsedato.
- 3 Forsikringens betaling
- A Pris og afgifter Prisen bliver fastsat efter ......s gældende tarif. Sammen med beløbet opkræver vi afgifter til det offentlige i henhold til gældende lovgivning.'}





How much budget do I have this quarter fo









## Security





## Building blocks to enact principles





Ensure that artificial general intelligence (AGI) benefits humanity.





Empower every person and organization on the planet to achieve more

### **Azure Al**







Expert CEODEITT OPT C00 EDD

Agents

## AutoGen



## Thank you.

- Kåre Seest Rasmussen
- Sr. Cloud Solution Architect
- karasmus@microsoft.com
- in kaarerasmussen