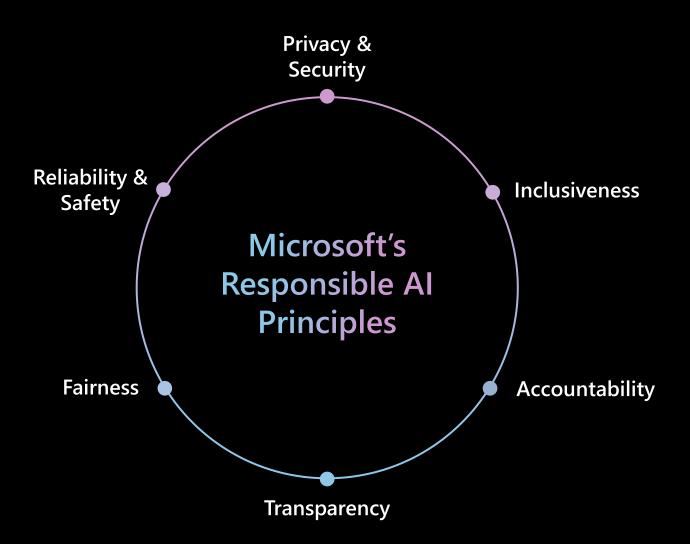

## Security

## Building blocks to enact principles

Ensure that artificial general intelligence (AGI) benefits humanity.

Empower every person and organization on the planet to achieve more