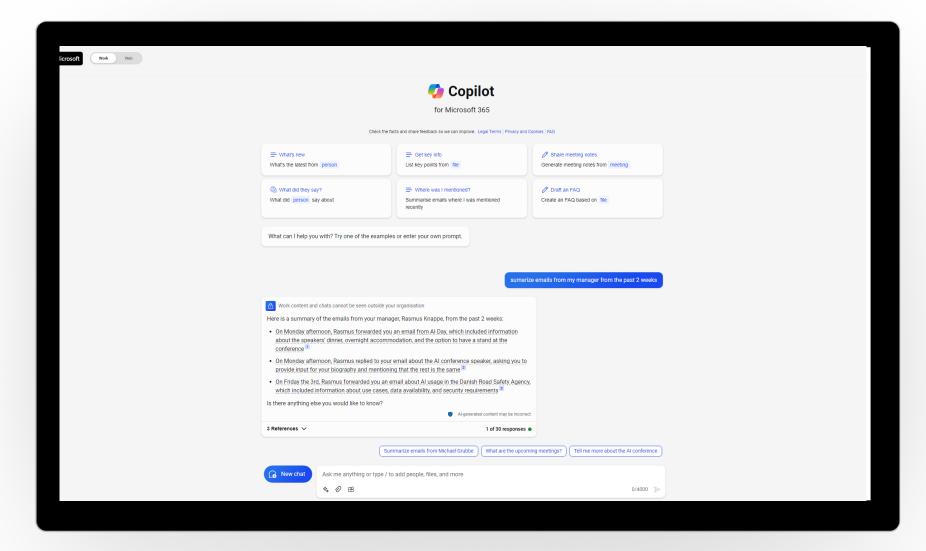

### Copilot.Microsoft.com

©Microsoft Corporation Azure

sumarize emails from my manager from the past 2 weeks

Videos

Books

Maps

Finance

About 11.300.000 results (0,41 seconds)

What are the new updates to

Searching for: warhammer 10th edition updates

Generating answers for you...

Your personal and company data are protected in this chat

The latest updates to Warhammer 10th edition can be found on the official Warhammer Community website 1. The website provides a comprehensive list of FAQs, errata, and other resources that contain all the most up-to-date information about the game.

The latest update to the game is the Balance Dataslate, which was released in the fall of 2023 2 3 This dataslate makes changes to the core rules of the game that will affect the dominant factions in the game 3

You can also download the latest Core Rules and Quick Start Guide from the Warhammer Community website 1

I hope this helps!

Learn more: 1. warhammer-community.com 2. spikeybits.com +3 more

1 of 30 responses