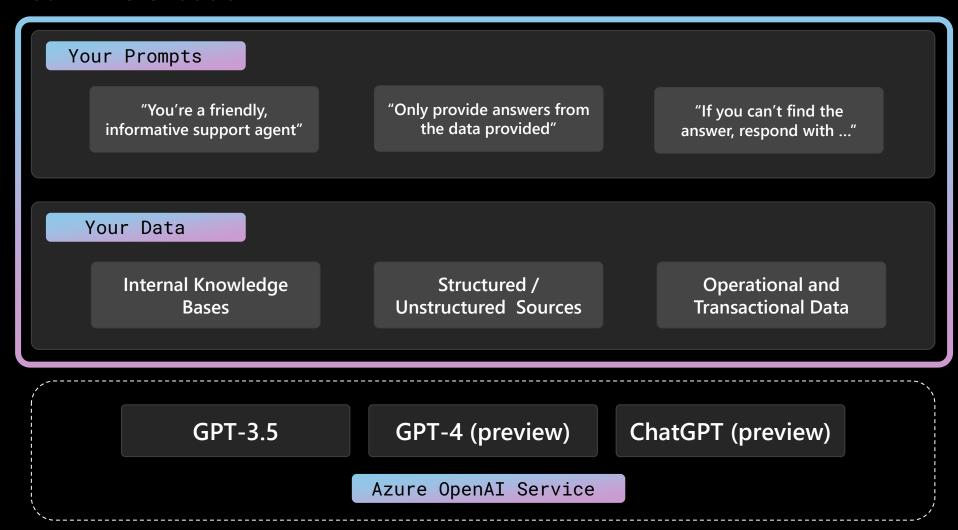

sonal and company data are protected in this chat

I hope this helps!

2 of 30 responses



Ask me anything..





Technical preview

# ur Al pair progra

GitHub copilot

```
return fetch('https://api.nasa.gov/planetary/apod?api_key=DEMO_KEY', {
    method: 'GET',
    headers: {
        'Content-Type': 'application/json',
    },
})
    .then(response => response.json())
    .then(json => {
        return json;
    });
}
Copilot
```







Where LLMs
(GPT) fails
and what to do about it



## Questions that works on the base model

· List good places to visit on my vacation to ...?



- How many employes did resign last year?
- What is the average production in May?
- What is our policy against workplace harassment?

•

## Customizing Azure OpenAl (Grounding)

#### **Your Differentiation**



#### Microsoft Azure

Hvad dækker ..... hvis mit hus brænder?\n\n

#### Sources:

\n8805-2 hus-24.pdf: Det er en betingelse for betaling af erstatning, at anvendelige solcellemoduler bliver nedtaget, og at nyt solcelleanlæg\* bliver monteret samme sted. Vælger du at få monteret et nyt solcelleanlæg\*, dækker forsikringen også nødvendige udgifter til nedtagning og fjernelse af anvendelige solcellemoduler, inverter/ vekselretter mv. L Haveanlæg, belægninger, haveskulpturer og kunstnerisk udsmykning på bygninger Vægmalerier, relieffer, udvendig udsmykning på bygning samt haveskulpturer, der står fast i haven, og som ikke er til at flytte indenfor, er dækket for deres håndværksmæssige værdi, dog højst 400.574 kr. (2020). ...... Forsikring A/S • Vilkår for Husforsikring 8805-2 Marts 2021 26 F