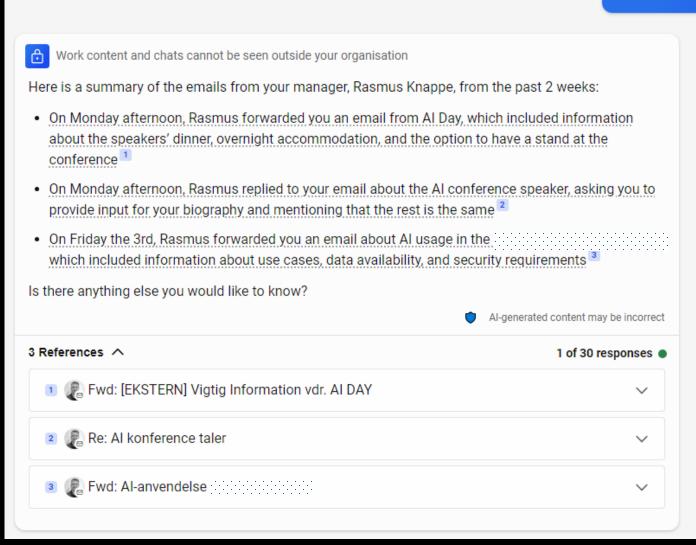

What are the new updates to

Searching for: warhammer 10th edition updates

Generating answers for you...

Your personal and company data are protected in this chat

The latest updates to Warhammer 10th edition can be found on the official Warhammer Community website 1. The website provides a comprehensive list of FAQs, errata, and other resources that contain all the most up-to-date information about the game.

The latest update to the game is the Balance Dataslate, which was released in the fall of 2023 2 3 This dataslate makes changes to the core rules of the game that will affect the dominant factions in the game 3

You can also download the latest Core Rules and Quick Start Guide from the Warhammer Community website 1

I hope this helps!

Learn more: 1. warhammer-community.com 2. spikeybits.com +3 more

1 of 30 responses